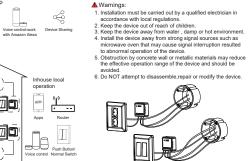

Wiring Instructions and Diagrams 1. Turn off the power supply before carrying out any electrical installation work 2. Connect wires according to the wiring diagram.

IIII.

12/ /1

\$1/ L1/

3. Insert the module into the junction box. 4. Turn on the power supply and follow switch module configuration instructions

Used to Outlet

\_\_\_\_\_