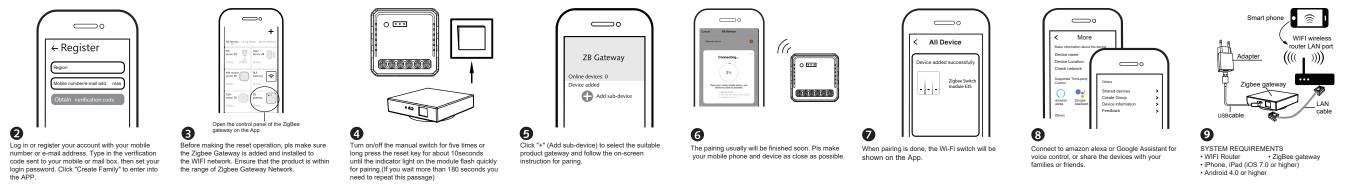

## Notes:

Take your smartphone close to the switch module when you're configuring.

## FAQ

Q1: What should I do if I can't configure the switch module? a. Please check whether device is powered on. b. Make sure your mobile and switch module are under the same 2.4 Ghz WIEI network c. Whether it's in good internet conditions. d. Make sure the pas sword entered in App is correct. e. Make sure the wiring is correct. O2: What device can be connected to this Wi-Fi switch module? Most of your household electrical appliances can be, such as lamps, laundry machine, coffe maker, etc. Q3: What happens if the WIFI goes off? You can still control the device connected the switch module with your traditional switch and once WIFI is active again the device connected to module will connect automatically to your WIFI network. Q4: What should I do if I change the Wi-Fi network or change the nassword You have to re-connect our Zigbee switch module to the new Wi-Fi network accordingly as per the App User Manual. Q5: How do I reset the device? 1 Turn on/off manual switch which is connected to the device

for 5 times until the indicator light flash guickly.

light flash guickly.

2. Power on/off device for 5 times until the indicator light fiash

3. Long press the reset key for 5 seconds until the indicator

APP USER MANUAL

IOS APP / Android APP

Scan the QR code to download Tuya Smart App, or you can also search keyword "Tuya Smart" at App Store or Googleplay to vvv download App.