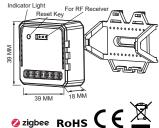

INSTRUCTION MANUAL 2 Gang Zigbee Push button/Normal Switch Module QS-Zigbee-SEC02

INSTALLATION

-- 00

## MANUAL OVERRIDE

N

' ⊷∞-----

The switch module terminal reserves the access of manual overr ide function for the en d-user to switch on/off.

\* Switch on/off for permanent on/off function.

Notes: 1) Both the adjustment on A pp and sw itch can overw rite each other, the last adjustment remain s in memory. 2) The App control is synchronized with the manual switch.