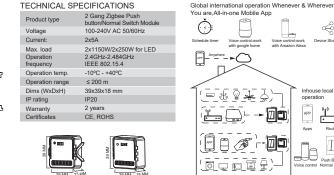

## FAQ

Q1: What should I do if I can't configure the switch module? a. Please check whether device is powered on. b. Make sure your mobile and switch module are under the same 2.4 Ghz WIEI network c. Whether it's in good internet conditions. d. Make sure the pas sword entered in App is correct. e. Make sure the wiring is correct. O2: What device can be connected to this Wi-Fi switch module? Most of your household electrical appliances can be, such as lamps, laundry machine, coffe maker, etc. Q3: What happens if the WIFI goes off? You can still control the device connected the switch module with your traditional switch and once WIFI is active again the device connected to module will connect automatically to your WIFI network. Q4: What should I do if I change the Wi-Fi network or change the nassword You have to re-connect our Zigbee switch module to the new Wi-Fi network accordingly as per the App User Manual. Q5: How do I reset the device? 1 Turn on/off manual switch which is connected to the device

for 5 times until the indicator light flash guickly.

light flash guickly.

2. Power on/off device for 5 times until the indicator light fiash

3. Long press the reset key for 5 seconds until the indicator

APP USER MANUAL

IOS APP / Android APP

Scan the QR code to download Tuya Smart App, or you can also search keyword "Tuya Smart" at App Store or Googleplay to vvv download App.