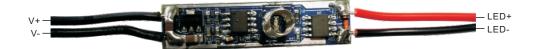

## PCBA Mini Dimmer max. 3A



- **LED** STORE
- Mini touch sensor dimmer&switch, well matched LED aluminum profiles to use.
- Low cost and high stability



| Input Voltage | Output Current | Output Power | Remark 1         | Remark 2                                                |
|---------------|----------------|--------------|------------------|---------------------------------------------------------|
| 12-24VDC      | 1x3A           | 1x(36-72)W   | Constant Voltage | Mini touch sensor dimmer & switch, for aluminum profile |





## Installation attention

- (1) Put mini sensor dimmer switch into profiles when power is off.
- (2) When install it in high humidity places (for example, bathroom / kitchen), please make sure your LED profile is isolated against water. Otherwise it will affect the sensitivity of touch sensor.
- (3) Pay attention to polarity. Reverse polarity will destroy the module.
- (4) To prevent the cover from being scr