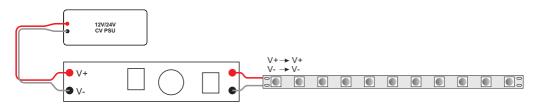

-----------|--------------|------------------|---------------------------------------------------------|
| 12-24VDC      | 1x3A           | 1x(36-72)W   | Constant Voltage | Mini touch sensor dimmer & switch, for aluminum profile |





## Installation attention

- (1) Put mini sensor dimmer switch into profiles when power is off.
- (2) When install it in high humidity places (for example, bathroom / kitchen), please make sure your LED profile is isolated against water. Otherwise it will affect the sensitivity of touch sensor.
- (3) Pay attention to polarity. Reverse polarity will destroy the module.
- (4) To prevent the cover from being scratched, it's better to use a white hard paper cover on the above of spring. Then install it. Below is the picture for reference:



## Wiring diagram