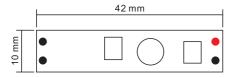

## PCBA Mini Dimmer max. 3A

- **LED** STORE
- Mini touch sensor dimmer&switch, well matched LED aluminum profiles to use.
- Low cost and high stability

| Input Voltage | Output Current | Output Power | Remark 1         | Remark 2                                                |
|---------------|----------------|--------------|------------------|---------------------------------------------------------|
| 12-24VDC      | 1x3A           | 1x(36-72)W   | Constant Voltage | Mini touch sensor dimmer & switch, for aluminum profile |