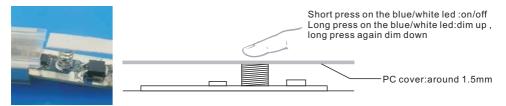

## Installation attention

- (1) Put mini sensor dimmer switch into profiles when power is off.
- (2) When install it in high humidity places (for example, bathroom / kitchen), please make sure your LED profile is isolated against water. Otherwise it will affect the sensitivity of touch sensor.
- (3) Pay attention to polarity. Reverse polarity will destroy the module.
- (4) To prevent the cover from being scratched, it's better to use a white hard paper cover on the above of spring. Then install it. Below is the picture for reference: